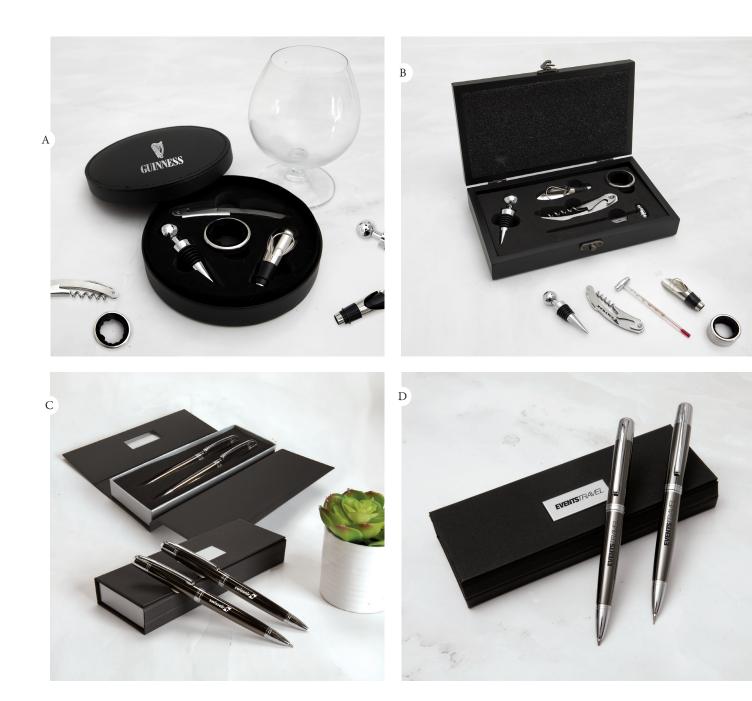

ning make this a tasteful piece. Includes additional items. #000

| 1    | 50   | 200  | 400  |
|------|------|------|------|
| 0.00 | 0.00 | 0.00 | 0.00 |

### C.Product Name Here

| Economical | and elegant, | this piece is | functional | design at it's finest. <b>#000</b> |
|------------|--------------|---------------|------------|------------------------------------|
| 1          | 50           | 200           | 400        |                                    |
| 0.00       | 0.00         | 0.00          | 0.00       |                                    |

## D. Product Name Here

Keep your page in style with an elegant leather bookmark. Custom-cut shapes available. **#000** 

THE CIFT BOOK

04

| 1    | 50   | 200  | 400  |
|------|------|------|------|
| 0.00 | 0.00 | 0.00 | 0.00 |





# MORE THAN A BOTTLE



# DRINKING ACCESSORIES

#### A. Product Name Here

Silver-plated 5" x 7" picture frame with easel back is perfect for both portrait or landscape pictures. Also available in larger and smaller sizes. #000 50 200 400 1 0.00 0.00 0.00 0.00

#### B. Product Name Here

| Chrome-plate                                      | d paperwei | ght and fold | out magnifi | er with 3x magnification. |
|---------------------------------------------------|------------|--------------|-------------|---------------------------|
| Also available in gold-plated finish. <b>#000</b> |            |              |             |                           |
| 1                                                 | 50         | 200          | 400         |                           |
| 0.00